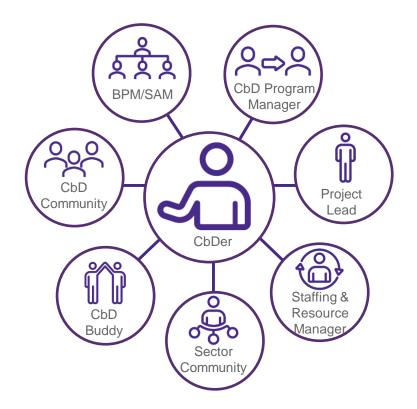

## Scaling connections

CbDers engage with various local, national, global, and virtual communities that expand their networks and learning opportunities.

## Scaling connections: LEAD program

Led, managed, and inspired by CbDers

Professional Development

## Networking & Social

Community Service Local Buddy Program