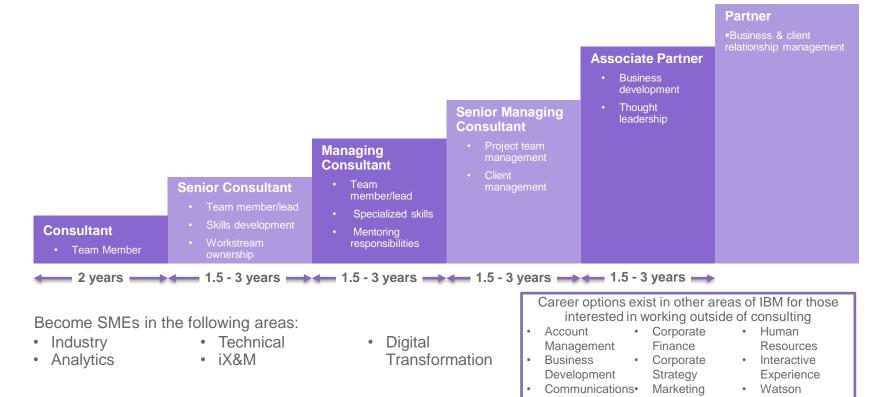

## **Career Progression**

IBM: One Company, Limitless Opportunity

With IBM, staff have career options in consulting, industry and within key IBM business units