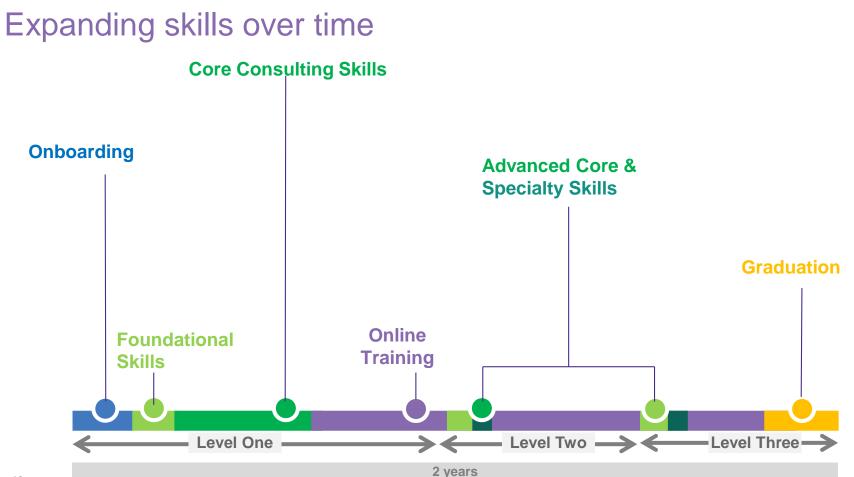

## Expanding skills

## **Developing apprentices**

Each CbDer is aligned to a practice where they develop deep **subject matter expertise** in one or more industries as they work on 3 - 4projects during their two-year participation in the program.

## **CbD** is a two-year apprenticeship program designed to:

- Develop top talent entering the consulting profession
- Accelerate their skill growth
- Invest in those who will one day become the leaders of IBM