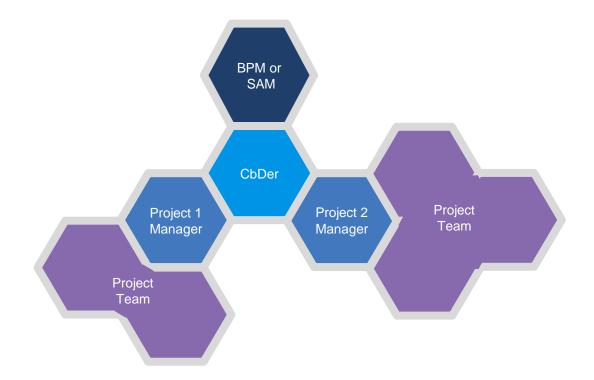

## **Developing apprentices**

Each CbDer is aligned to a practice where they develop deep **subject matter expertise** in one or more industries as they work on 3 - 4projects during their two-year participation in the program.