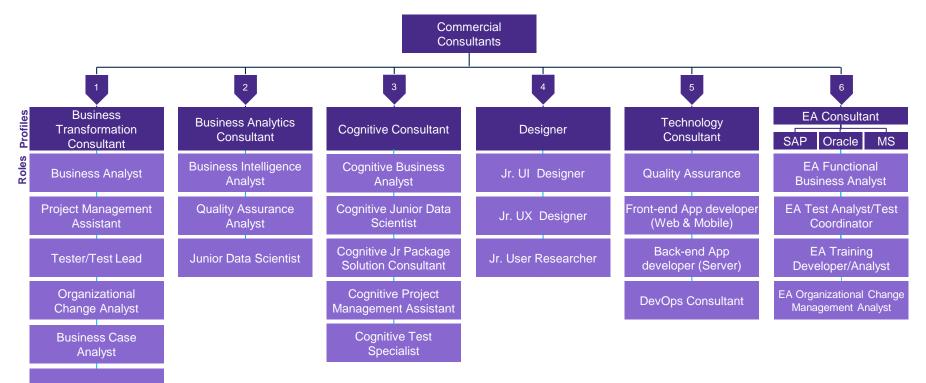

# GBS University Recruiting hires candidates into one of six CbD Professional Profiles for GBS Commercial

## BUSINESS TRANSFORMATION

Help clients integrate strategy, processes, technology and information to increase effectiveness, reduce costs, and improve profit and shareholder value

### ENTERPRISE APPLICATIONS

Help clients integrate enterprise-wide data solutions for improved performance and efficiency through one of the following platforms: SAP, Oracle, Microsoft Dynamics, Workday or SharePoint

## BUSINESS ANALYTICS

Solve business problems by formulating mathematical approaches, gathering and analyzing data, drawing conclusions, testing solutions, and presenting to the clients

## TECHNOLOGY

Design, develop, and integrate solutions using best-in-class technologies, tools, techniques, and products our clients demand today

## DESIGNER

Address client needs by designing worldclass digital customer experiences; create user experience designs and prototypes

## COGNITIVE

Help clients implement Watson Cognitive Solutions to digitally reinvent their strategy and operations by leveraging unstructured data, and driving greater efficiency and transformation through cognitive insights