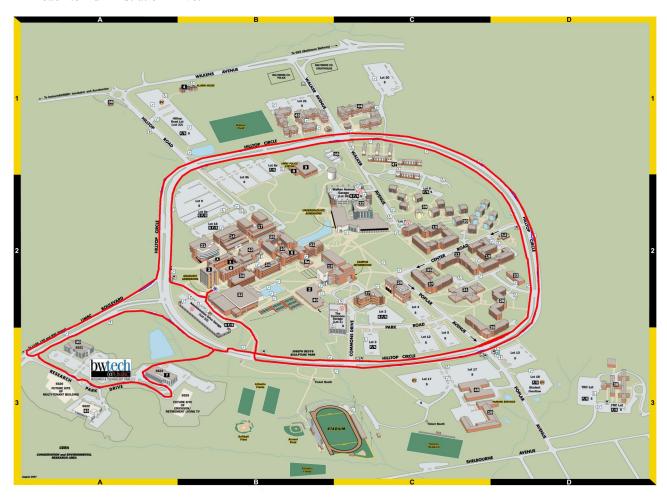

## 5 Mile Course

- Starting at the Retriever statue outside of the RAC go left and stay on the sidewalk following the yellow paw prints.
- Continue to the outside sidewalk of the loop and go around the outside loop one full time until arriving at road towards 195 and research park.
- Continue out to the first u-turn at the Research Park (Subway) and turn around staying on the sidewalk. Continue back towards Hilltop Circle and make a right onto the bridge/walkway back towards research park.
- Run over the bridge and come out at Research parking lot. Make a left going towards athletic field and make a uturn at the athletic field fence.
- Continue back out of the research park and make a right going back out towards Hilltop Circle.
- Once you reach Hilltop Circle make your way towards the inner loop and run around one full time until you get back to Administration Drive.