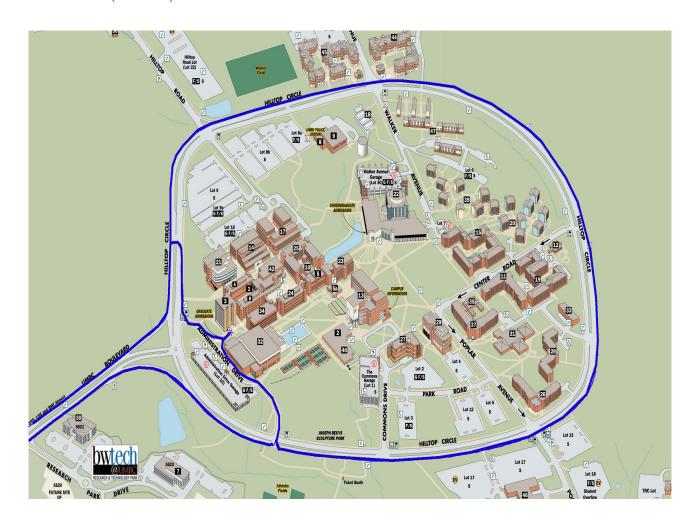

## 5 K Course (3.1 miles)

Starting at the Retriever statue go left towards Hilltop Circle. Continue to run on the inside portion of the sidewalk until you get to your first U-turn. Make a u-turn and continue along Hilltop Circle in the opposite direction. Make a right hand turn going towards 195 and make another u-turn once you get to the Silo in front of Research Park. Continue back towards Hilltop Circle and go around the outer loop one full time before returning to administration drive where you will end at the Retriever statue.

10 K Course (6.2 miles) Run the 5 K course twice.

Warm up and cool down for three to five minutes at the beginning and end of physical activities.

Start at an easy pace.

Listen to your body.

Be aware of warning signs of overexertion.